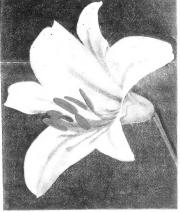

#### FRAGRANT REGAL LILIES

America's favorite. Queen of the Lilies. Numerous fragrant, rose-tinted giant trumpets with canary yellow throat on tall stems. Very hardy. Bloom Midsummer. Choice imported bulbs. 8 for \$1.00

A new race of Hybrid Lilies imported from Holland. Giant blooms in vivid orange shades in huge clusters. Bloom June and July. 7 for \$1.00

Regal Lily